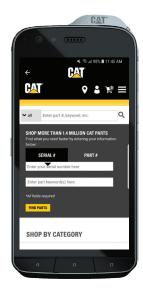

Do it immediately on the app. Plus, when you request service, auto-filled location and machine information may save you the time and effort of typing.

Wish you could plan service when it doesn't impact production? Get notifications about upcoming indicators based on machine operating hours so you schedule services proactively.