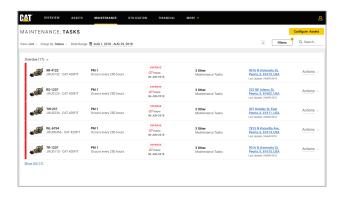

## Looking for an easy way to keep maintenance on schedule?

Share maintenance tasks with your team, mark work complete and adjust future schedules if needed.

**Trouble finding your paper records or manuals?** Access Operational & Maintenance Manuals, support agreements, service letters, warranty information, invoices and more.