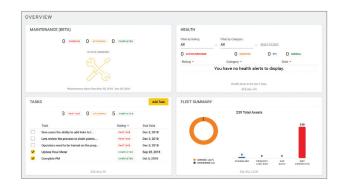

## Looking for an easy way to keep maintenance on schedule?

Share maintenance tasks with your team, mark work complete and adjust future schedules if needed.

**Trouble finding your paper records or manuals?** Access Operational & Maintenance Manuals, support agreements, service letters, warranty information, invoices and more.

# Want to see your whole fleet without driving from site to site?

View your full asset list at a glance and check regularly updated hour, fuel level and utilization information. Use the Google maps feature to see the assets closest to your current location. Don't have time to go to the office to order parts or request service?