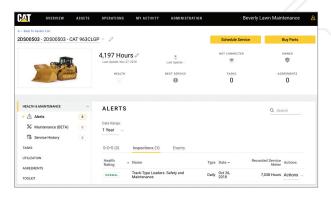

## **Overwhelmed by notifications?**

Customize what fault codes, alerts or machine operating conditions you want to know about, even if you don't check the app every day.

Want to connect machines to telematics when it fits into your schedule? Request and self-install PL542 Product Link boxes to get connected and frequently receive data insights.

Do it immediately on the app. Plus, when you request service, auto-filled location and machine information may save you the time and effort of typing.

Wish you could plan service when it doesn't impact production? Get notifications about upcoming indicators based on machine operating hours so you schedule services proactively.