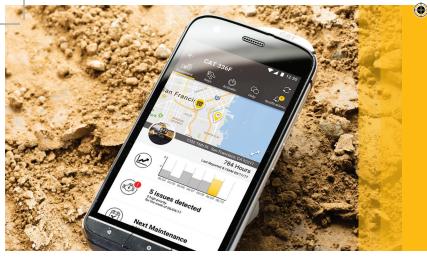

# Want to see your whole fleet without driving from site to site?

View your full asset list at a glance and check regularly updated hour, fuel level and utilization information. Use the Google maps feature to see the assets closest to your current location. Don't have time to go to the office to order parts or request service?

Do it immediately on the app. Plus, when you request service, auto-filled location and machine information may save you the time and effort of typing.

Wish you could plan service when it doesn't impact production? Get notifications about upcoming indicators based on machine operating hours so you schedule services proactively.