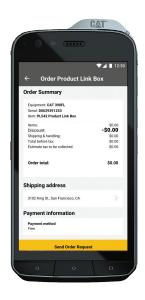

## **Overwhelmed by notifications?**

Customize what fault codes, alerts or machine operating conditions you want to know about, even if you don't check the app every day.

Want to connect machines to telematics when it fits into your schedule? Request and self-install PL542 Product Link boxes to get connected and frequently receive data insights.