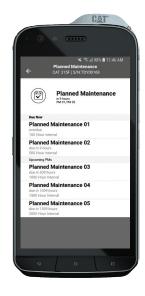

Do it immediately on the app. Plus, when you request service, auto-filled location and machine information may save you the time and effort of typing.

Wish you could plan service when it doesn't impact production? Get notifications about upcoming indicators based on machine operating hours so you schedule services proactively.

## Looking for an easy way to keep maintenance on schedule?

Share maintenance tasks with your team, mark work complete and adjust future schedules if needed.

**Trouble finding your paper records or manuals?** Access Operational & Maintenance Manuals, support agreements, service letters, warranty information, invoices and more.