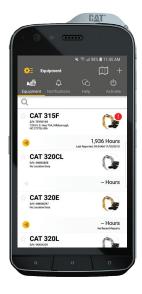

# Want to see your whole fleet without driving from site to site?

View your full asset list at a glance and check regularly updated hour, fuel level and utilization information. Use the Google maps feature to see the assets closest to your current location. Don't have time to go to the office to order parts or request service?