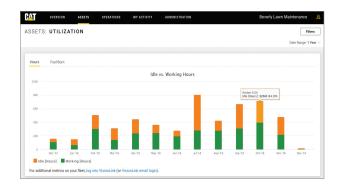

Interested in how the performance of different machines or jobsites compares? Run utilization and benchmarking reports to determine if you need to make adjustments to your fleet or operations.

Want to customize how you see your information? Set up your home page to get to your most important or most used tools quickly. Choose to view your assets in a table, in a grid or on a map — select an individual asset to see all its details.