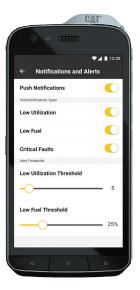

## **Overwhelmed by notifications?**

Customize what fault codes, alerts or machine operating conditions you want to know about, even if you don't check the app every day.

Want to connect machines to telematics when it fits into your schedule? Request and self-install PL542 Product Link boxes to get connected and frequently receive data insights.