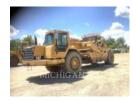

# 1996 | CATERPILLAR | 615CIICA | WHEEL TRACTOR SCRAPERS

Price: \$89,912 USD Catalog #: CU4525106 Stock #: 9XG738 Serial #: 9XG00738 SMU / Hours: 6,072 Equipment

Status: Used City: Grand Rapids State: Michigan Country: US Available

Features: CAB, HEAT, A/C, SCRAPER; CONDITION AND HOURS SUBJECT TO CHANGE; PLEASE CALL FOR MACHINE

LOCATION