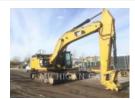

#### 2013 | CATERPILLAR | 349ELQ | TRACK EXCAVATORS

Price: \$129,911 USD Catalog #: CU4286781 Stock #: TFG672-50 Serial #: TFG00672 SMU / Hours: 8,190 Equipment

Status: Used City: Brownstown Twp. State: Michigan Country: US Rented

Features: CAB, AC, HQC, 1PC BOOM, 12'10" STK, STRAIGHT TRAVEL PEDAL, PRODUCT LINK, BKT, 36" TG PADS; CONDITION, HOURS, AND ATTACHMENTS SUBJECT TO CHANGE; PLEASE CALL FOR MACHINE LOCATION