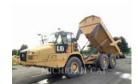

### 2015 | CATERPILLAR | 725CT | ARTICULATED TRUCKS

Price: \$224,904 USD Catalog #: CU4501658 Stock #: TFB392 Serial #: TFB00392 SMU / Hours: 3,911 Equipment

Status: Used City: Brownstown Twp. State: Michigan Country: US Available

Features: CAB, AC, PRODUCT LINK, 23.5R25 TIRES- NO TAILGATE\*; CONDITION, HOURS, AND ATTACHMENTS SUBJECT

TO CHANGE: PLEASE CALL FOR MACHINE LOCATION