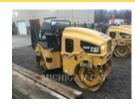

### 2016 | CATERPILLAR | CB22B | VIBRATORY SINGLE DRUM ASPHALT

Price: \$18,905 USD Catalog #: CU4443320 Stock #: 2B2138-A Serial #: 2B200138 SMU / Hours: 2,696 Equipment

Status: Used City: Novi State: Michigan Country: US Available

Features: AS IS, WHERE IS; OROPS, WATER SPRAY, 39"SMOOTH DRUM; PLEASE CALL FOR MACHINE LOCATION